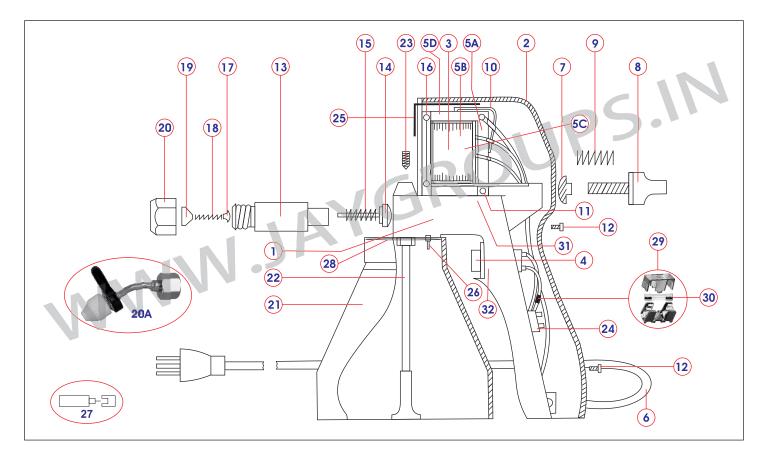

## PARTS LIST FOR CM16 / CM16A

| Part No. | Item                                   |
|----------|----------------------------------------|
| 1        | Gun Housing                            |
| 2        | Gun Housing Cap                        |
| 3        | Inductor Coil (220V/50Hz, Coil Only)   |
| 4        | Trigger Switch Assembly                |
| 5A       | l Core                                 |
| 5B       | E Core with Coil                       |
| 5C       | Coil Full Set (E Core + Coil + I Core) |
| 5D       | E Core Only                            |
| 6        | Electric Wire                          |
| 7        | Buffer Nut                             |
| 8        | Pressure Control Knob                  |
| 9        | Pressure Control Knob Spring           |
| 10       | Coil Spring                            |
| 11       | Coil Pin                               |
| 12       | Gun Housing Screws (2 pcs)             |
| 13       | Pump Cylinder                          |
| 14       | Piston                                 |
| 15       | Piston Spring                          |
| 16       | Coil Locking Pin                       |

| Part No. | ltem                               |
|----------|------------------------------------|
| 17       | Delivery Valve Cone                |
| 18       | Delivery Valve Spring              |
| 19       | Swirl Head (17, 18, 19 Form a Set) |
| 20       | Nozzle - Straight                  |
| 20A      | Nozzle - Adjustable                |
| 21       | Solvent Jar                        |
| 22       | Suction Pipe With Filter           |
| 23       | Conical Screw                      |
| 24       | Connector Block                    |
| 25       | Hook                               |
| 26       | Overflow Insert                    |
| 27       | Nozzle Cleaner                     |
| 28       | Jar Washer                         |
| 29       | Fuse Assembly (Fuse Holder, Glass  |
|          | Fuse & Fuse Holder Cover)          |
| 30       | Glass Fuse, 800 mA                 |
| 31       | Coil Bush                          |
| 32       | Switch Locking Ring                |
|          |                                    |