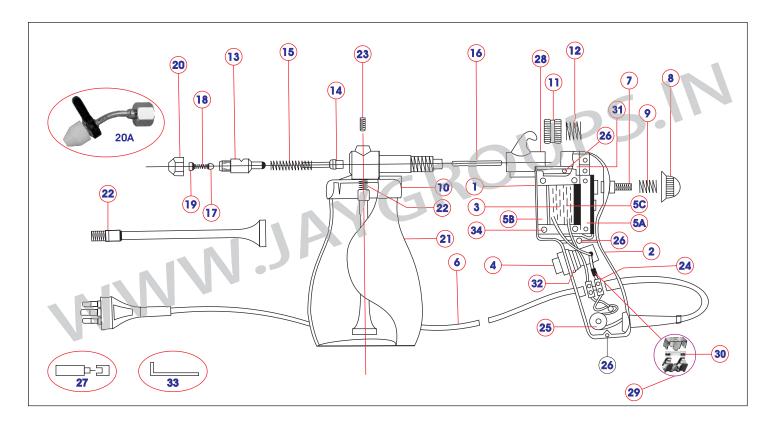

## PARTS LIST FOR CM11 / CM11A

| Part No. | Item                                   |
|----------|----------------------------------------|
| 1        | Gun Housing                            |
| 2        | Gun Housing Cap                        |
| 3        | Inductor Coil (220V/50Hz, Coil Only)   |
| 4        | Trigger Switch Assembly                |
| 5A       | l Core                                 |
| 5B       | E Core with Inductor Coil              |
| 5C       | Coil Full Set (E Core + Coil + I Core) |
| 6        | Electric Wire                          |
| 7        | Pressure Control Bolt                  |
| 8        | Pressure Control Knob                  |
| 9        | Pressure Control Knob Spring           |
| 10       | Front Body                             |
| 11       | Adjusting Roller                       |
| 12       | Adjusting Roller Spring                |
| 13       | Pump Cylinder                          |
| 14       | Piston                                 |
| 15       | Piston Spring                          |
| 16       | Intermediate Rod                       |
| 17       | Delivery Valve Cone                    |

| Part No. | Item                               |
|----------|------------------------------------|
| 18       | Delivery Valve Spring              |
| 19       | Swirl Head (17, 18, 19 Form a Set) |
| 20       | Nozzle - Straight                  |
| 20A      | Nozzle - Adjustable                |
| 21       | Solvent Jar                        |
| 22       | Suction Pipe with Filter           |
| 23       | Conical Screw                      |
| 24       | Connector Block                    |
| 25       | Rubber Bush                        |
| 26       | Gun Housing Screws (3 pcs)         |
| 27       | Nozzle Cleaner                     |
| 28       | Allen Grub Screw M3                |
| 29       | Fuse Assembly (Fuse Holder, Glass  |
|          | Fuse & Fuse Holder Cover)          |
| 30       | Glass Fuse [800mA]                 |
| 31       | Coil Bush                          |
| 32       | Switch Ring - Threaded             |
| 33       | Allen Key                          |
| 34       | Coil Screw, Nut & Washer           |